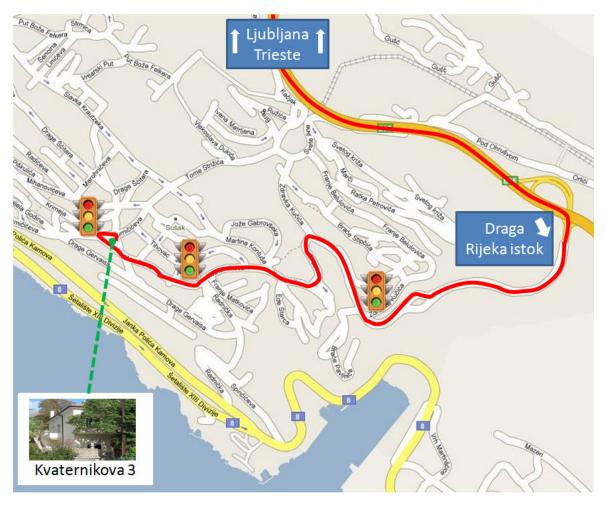

## How to find Partner Konzalting?

- From Trieste, Ljubljana, Zagreb: take the exit "Draga, Rijeka istok"
- Take the first exit to "Vežica" (do NOT drive towards the centre)
- At the traffic light go straight on (street name: "Zdravka Kučica")
- After 200m turn LEFT towards the city centre (street name "Brdo")
- Follow this winding road app. 500m
- At the first traffic light go straight on ("Kvaternikova ulica")

## You have two possibilities:

1) 100m before the second traffic light you can park your car in front of the "ECO" bar

2) At the second traffic light turn right ("Kumićeva ulica") and turn right again into a small street immediately after the bus stop. The building is located on the right side ("Kvaternikova 3").

Partner Konzalting is located on the ground floor.